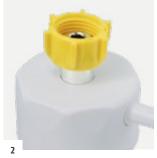

## **2 Polycarbonate nut** for vacuum regulator connection.

MAK/300

MAK/500

MAK/300 Antibacteria MAK/500 Antibacteria