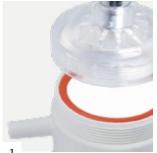

#### **STRUCTURE**

The two models have capacities of 300 ml and 500 ml respectively in standard execution, or fitting a special lid for housing an antibacterial filter (Antibacteria version). These devices are generally employed or simply for the collection of suctioned fluids, or like a safety container to protect the equipment and the plant upstream of the suction source, in case the safety overflow valve of the collecting primary container does not work regularly. The jar and the lid are made in polycarbonate, with fittings in brass, with ergonomic screw nut in high-strength polycarbonate. All parts can be sterilized in an autoclave (121 °C - 15 min.).