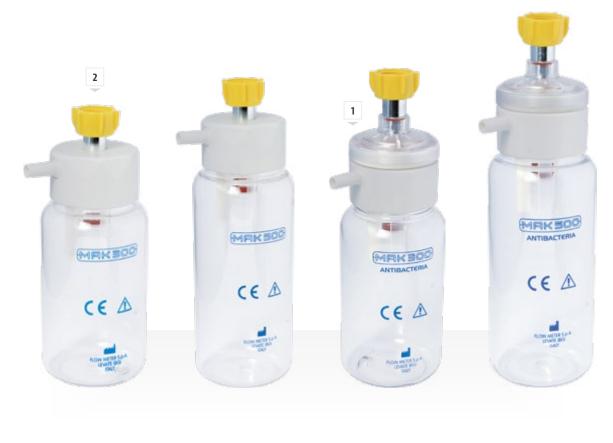

#### **STRUCTURE**

The two models have capacities of 300 ml and 500 ml respectively in standard execution, or fitting a special lid for housing an antibacterial filter (Antibacteria version). These devices are generally employed or simply for the collection of suctioned fluids, or like a safety container to protect the equipment and the plant upstream of the suction source, in case the safety overflow valve of the collecting primary container does not work regularly. The jar and the lid are made in polycarbonate, with fittings in brass, with ergonomic screw nut in high-strength polycarbonate. All parts can be sterilized in an autoclave (121 °C - 15 min.).

## **2 Polycarbonate nut** for vacuum regulator connection.

MAK/300

MAK/500

MAK/300 Antibacteria MAK/500 Antibacteria