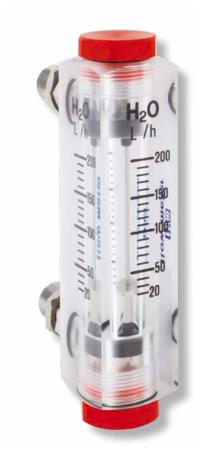

## Direct reading flowmeters type RG/S - RG/R

The flowmeters type RG/S-RG/R are instant flow measuring devices, suitable for small and medium flows of liquid and gaseous fluids. The flow measurement can be read with good accuracy on the graduated scale inprinted on the flowmeter body. The measure cone is got directly from the acrylic body. They can be made with threaded and

| FEATURES                                               |              |  |  |  |  |
|--------------------------------------------------------|--------------|--|--|--|--|
| Accuracy                                               | ± 10% E.O.S. |  |  |  |  |
| Working max. pressure                                  | 10 bar       |  |  |  |  |
| Working max. temperature                               | 50° C.       |  |  |  |  |
| Connections made of chrome-plated brass or of AISI 316 |              |  |  |  |  |