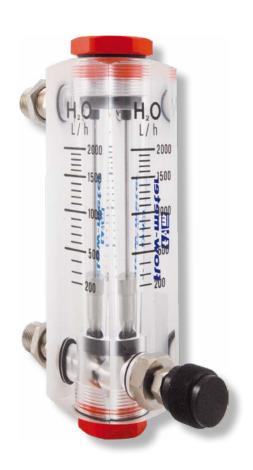

## Direct reading flowmeters type RG/S - RG/R

The flowmeters type RG/S-RG/R are instant flow measuring devices, suitable for small and medium flows of liquid and gaseous fluids. The flow measurement can be read with good accuracy on the graduated scale inprinted on the flowmeter body. The measure cone is got directly from the acrylic body. They can be made with threaded and

| TYPE     | Maximum flow<br>Nm³/h 1013 mbar | WATER Maximum flow L/h | THREAD A        | В   | C  | ט  | E     |
|----------|---------------------------------|------------------------|-----------------|-----|----|----|-------|
| RG 1/S   | 10                              | 600                    | G 3/8" - G 1/2" | 133 | 35 | 38 | 95    |
| RG 1/L/S | 10                              | 600                    | G 3/8" - G 1/2" | 200 | 40 | 38 | 140   |
| RG 2/S   | 25                              | 2000                   | G 3/8" - G 1/2" | 160 | 40 | 38 | 116,5 |
| RG 3/S   | 40                              | 4000                   | G 3/4" - G 1"   | 190 | 45 | 40 | 120   |
| RG 3/L/S | 40                              | 4000                   | G 3/4" - G 1"   | 219 | 60 | 40 | 161   |
| RG 1/R   | 10                              | 600                    | G 3/8" - G 1/2" | 145 | 35 | 38 | 110   |
| RG 1/L/R | 10                              | 600                    | G 3/8" -G 1/2"  | 200 | 40 | 38 | 153,5 |
| RG 2/R   | 25                              | 2000                   | G 3/8" -G 1/2"  | 160 | 45 | 38 | 121   |