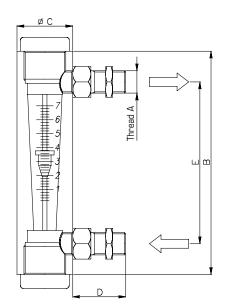

## Direct reading flowmeters type RG/S - RG/R

The flowmeters type RG/S-RG/R are instant flow measuring devices, suitable for small and medium flows of liquid and gaseous fluids. The flow measurement can be read with good accuracy on the graduated scale inprinted on the flowmeter body. The measure cone is got directly from the acrylic body. They can be made with threaded and

square connections, with or without needle valve. Another feature, besides the ones already mentioned, is:

 possibility of mounting the flowmeter anywhere along the pipeline without need of straight lines or flow correctors.

| TYPE     | Maximum flow<br>Nm³/h 1013 mbar | WATER Maximum flow L/h | THREAD A        | В   | C  | ט  | E     |
|----------|---------------------------------|------------------------|-----------------|-----|----|----|-------|
| RG 1/S   | 10                              | 600                    | G 3/8" - G 1/2" | 133 | 35 | 38 | 95    |
| RG 1/L/S | 10                              | 600                    | G 3/8" - G 1/2" | 200 | 40 | 38 | 140   |
| RG 2/S   | 25                              | 2000                   | G 3/8" - G 1/2" | 160 | 40 | 38 | 116,5 |
| RG 3/S   | 40                              | 4000                   | G 3/4" - G 1"   | 190 | 45 | 40 | 120   |
| RG 3/L/S | 40                              | 4000                   | G 3/4" - G 1"   | 219 | 60 | 40 | 161   |
| RG 1/R   | 10                              | 600                    | G 3/8" - G 1/2" | 145 | 35 | 38 | 110   |
| RG 1/L/R | 10                              | 600                    | G 3/8" -G 1/2"  | 200 | 40 | 38 | 153,5 |
| RG 2/R   | 25                              | 2000                   | G 3/8" -G 1/2"  | 160 | 45 | 38 | 121   |