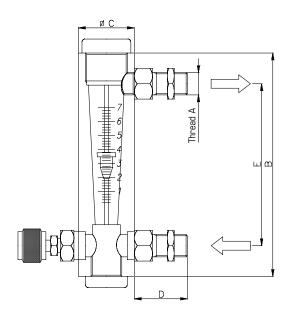

## Direct reading flowmeters type RG/S - RG/R

The flowmeters type RG/S-RG/R are instant flow measuring devices, suitable for small and medium flows of liquid and gaseous fluids. The flow measurement can be read with good accuracy on the graduated scale inprinted on the flowmeter body. The measure cone is got directly from the acrylic body. They can be made with threaded and

square connections, with or without needle valve. Another feature, besides the ones already mentioned, is:

 possibility of mounting the flowmeter anywhere along the pipeline without need of straight lines or flow correctors.

| ACCESSURIES                                                         |  |
|---------------------------------------------------------------------|--|
|                                                                     |  |
| Outlet adjusting needle valve (only for construction type RG 1/L/R) |  |

| TYPE     | Maximum flow<br>Nm³/h 1013 mbar | WATER Maximum flow L/h | THREAD A        | В   | C  | ט  | E     |
|----------|---------------------------------|------------------------|-----------------|-----|----|----|-------|
| RG 1/S   | 10                              | 600                    | G 3/8" - G 1/2" | 133 | 35 | 38 | 95    |
| RG 1/L/S | 10                              | 600                    | G 3/8" - G 1/2" | 200 | 40 | 38 | 140   |
| RG 2/S   | 25                              | 2000                   | G 3/8" - G 1/2" | 160 | 40 | 38 | 116,5 |
| RG 3/S   | 40                              | 4000                   | G 3/4" - G 1"   | 190 | 45 | 40 | 120   |
| RG 3/L/S | 40                              | 4000                   | G 3/4" - G 1"   | 219 | 60 | 40 | 161   |
| RG 1/R   | 10                              | 600                    | G 3/8" - G 1/2" | 145 | 35 | 38 | 110   |
| RG 1/L/R | 10                              | 600                    | G 3/8" -G 1/2"  | 200 | 40 | 38 | 153,5 |
| RG 2/R   | 25                              | 2000                   | G 3/8" -G 1/2"  | 160 | 45 | 38 | 121   |