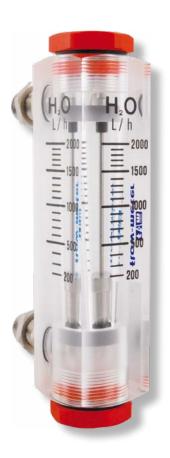

## Direct reading flowmeters type RG/S - RG/R

The flowmeters type RG/S-RG/R are instant flow measuring devices, suitable for small and medium flows of liquid and gaseous fluids. The flow measurement can be read with good accuracy on the graduated scale inprinted on the flowmeter body. The measure cone is got directly from the acrylic body. They can be made with threaded and

| FEATURES                                               |              |  |  |  |  |
|--------------------------------------------------------|--------------|--|--|--|--|
| Accuracy                                               | ± 10% E.O.S. |  |  |  |  |
| Working max. pressure                                  | 10 bar       |  |  |  |  |
| Working max. temperature                               | 50° C.       |  |  |  |  |
| Connections made of chrome-plated brass or of AISI 316 |              |  |  |  |  |