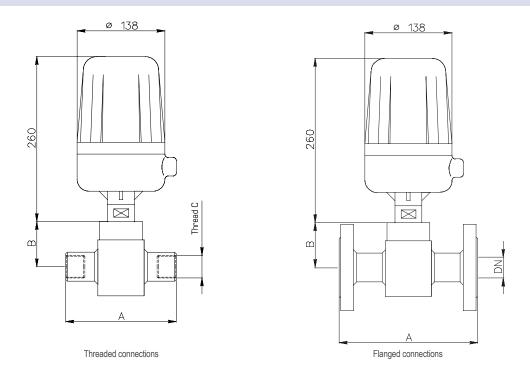

| TYPE  | A       |          | В  | C      |        | FLANGE DN       |                     | H <sub>2</sub> O m <sup>3</sup> /h |
|-------|---------|----------|----|--------|--------|-----------------|---------------------|------------------------------------|
|       | FLANGED | THREADED |    | GAS    | NPT    | PN16 - UNI 2223 | ANSI B16.5 - 150 LB | max. flow                          |
| CF 15 | 180     | 142      | 55 | 1/2"   | 1/2"   | 15              | 1/2"                | 1                                  |
| CF 20 | 180     | 142      | 55 | 3/4"   | 3/4"   | 20              | 3/4"                | 1                                  |
| CF 25 | 180     | 142      | 55 | 1"     | 1"     | 25              | 1"                  | 1                                  |
| CF 32 | 180     | 142      | 55 | 1" 1/4 | 1" 1/4 | 32              | 1" 1/4              | 1                                  |
| CF 40 | 210     | 180      | 75 | 1" 1/2 | 1" 1/2 | 40              | 1" 1/2              | 2,7                                |
| CF 50 | 210     | 180      | 75 | 2"     | 2"     | 50              | 2"                  | 2,7                                |