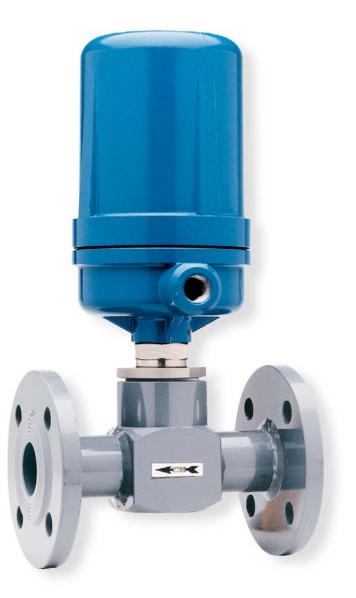

## Flowswitches type **CF**

The flowswitches type CF are valve body switches for minimum or maximum range alarm with one intervention point. They are suitable for all applications where there are working pressures up to 64 bar and temperatures up to 250° C. and they have to be mounted on horizontal pipelines. They can be constructed with threaded, flanged or welding connections, with carbon steel or stainless steel body. The electric part is contained in a weatherproof case made of diecasted aluminium with IP 65 protection (standard type) or in a flameproof case following EN 50.018 (CEI 31.1) - EEx-d IIB T6 or EEx-d IIC T6 (request type) with threaded electric connection 1/2" UNI 6125 F. The flowswitches type CF are supplied complete with switch groups on which only one SPDT contact is mounted. On request they can be supplied with two contacts in parallel.